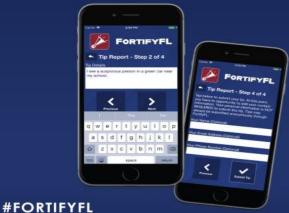

FortifyFL is a suspicious activity reporting tool that allows you to instantly relay information to appropriate law enforcement agencies and school officials.

**GETFORTIFYFL.COM** App Store Google Play

**GETFORTIFYFL.COM** 