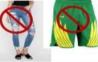

#### The following are not permitted:

- Leggings or Jeggings
- Athletic-type Basketball Shorts or Athletic Spandex
- Sweat Pants or Pajama Pants
- Spaghetti strap or midriff tops
- Hats are not to be worn inside of the classroom buildings or cafeteria.