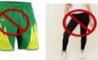

#### The following are not permitted:

- Leggings or Jeggings
- Athletic-type Basketball Shorts or Athletic Spandex
- Sweat Pants or Pajama Pants
- Spaghetti strap or midriff tops
- Hats are not to be worn inside of the classroom buildings or cafeteria.