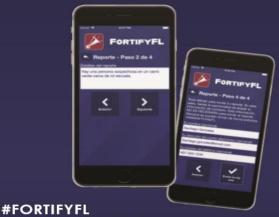

FortifyFL is a suspicious activity reporting tool that allows you to instantly relay information to appropriate law enforcement agencies and school officials.

**GETFORTIFYFL.COM** App Store Google Play

**GETFORTIFYFL.COM** 