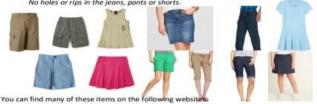

### Plantation Key School

Dress Code 2021-2022

#### Tops

Polo OR Non-Collared Shirt with sleeves. Appropriately worn and must be size appropriate. No bare shoulders, visible mid-drift, cut-outs or holes in the shirts.

#### **Bottoms**

- Any Solid color Pants or Walking/Bermuda Length Shorts Any Transition/Hybrid Style Shorts
- Skorts, Skirts, Dresses
- Denim Jeans Pants, Shorts or Skirts

No holes or rips in the jeans, pants or shorts.

www.oldnavy.com www.us.oneill.com www.thechildrensplace.com www.target.com www.landsend.com

www.kohls.com

www.dillards.com