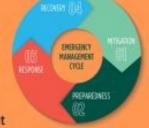

## The Mission of MCCOAD

The mission of Monroe County Community Organizations Active in Disaster (MCCOAD) is to coordinate effective, efficient, and streamlined service delivery to people affected by disaster, while eliminating unnecessary duplication of effort, through the four phases of a disaster: preparation, response, recovery, and mitigation.

#### What does a COAD do?

The Monroe County COAD is a forum where organizations share knowledge and resources throughout the disaster cycle to better assist disaster survivors and their unmet needs. The MCCOAD's role is to bring member organizations together with local Emergency Management personnel & enable them to understand each other & work together during the four phases of Emergency Management: MITIGATION & PREPAREDNESS, RESPONSE, & RECOVERY.

## **Four Phases of Partnership**

- Mitigation and Preparedness: Community education and preparedness, recruiting volunteers and donations, organizing and training volunteers, resource inventory of private, non-profit, and faith-based organizations.
- Response: Volunteer and donation management, shelter workers and respite centers, volunteer generation, damage assessment/needs identification, muck-out and clean up crews, comprehensive situational awareness, individual assistance services.

⇒ Recovery: Short-term and long-term recovery committee, case management, rebuilding, financial support.